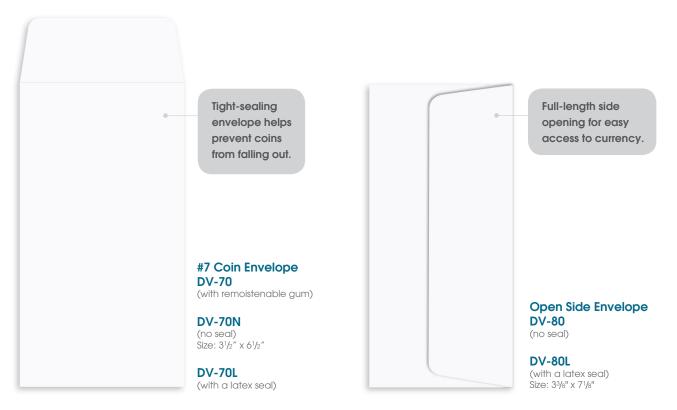

# Coin & Drive-Up Envelopes

Choose from one of these popular styles printed in one or two colors. Stock designs are available or design your own to deliver a personalized message.