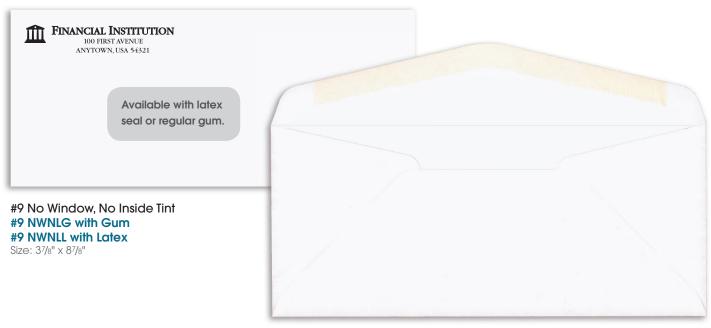

### #9 and #10 Statement and ATM Envelopes available as Stock or Imprinted Items

#10 No Window, No Inside Tint #10 NWNLG with Gum #10 NWNLL with Latex

Size: 41/8" x 91/2"

#10 No Window with Inside Tint #10 NWLG with Gum

## **Envelope Sealing Options**

- Regular remoistenable gum.
- Latex self-seal.