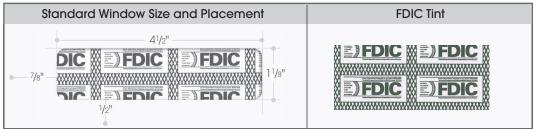

#### #9 and #10 Statement Envelopes available as Stock or Imprinted Items

#10 Window Envelope with Inside Tint #10 WLG with Gum #10 WLL with Latex

Standard Window Location FDIC Tint - Black Ink Size: 41/8" x 91/2"

### **Inside Tints**

- Most financial window envelopes include our stock FDIC tint in black.
- Non-window envelopes are available with or without FDIC tint in black.