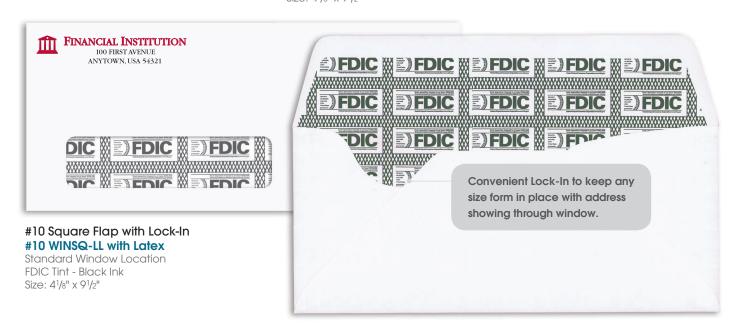

#### #9 and #10 Statement Envelopes available as Stock or Imprinted Items

#10 Window Envelope with Inside Tint #10 WLG with Gum #10 WLL with Latex

Standard Window Location FDIC Tint - Black Ink Size: 41/8" x 91/2"

### **Inside Tints**

- Most financial window envelopes include our stock FDIC tint in black.
- Non-window envelopes are available with or without FDIC tint in black.

### Inks

- Standard inks include:
   Black, Reflex Blue and 194 Burgundy.
- PMS inks are also available.