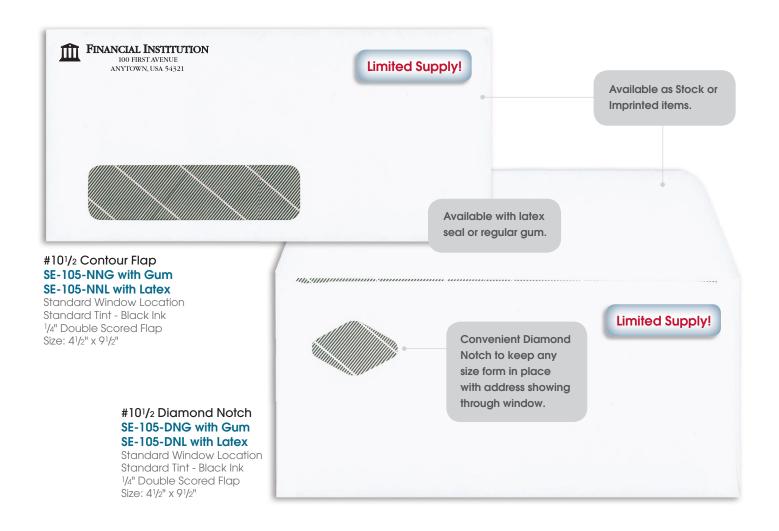

# **Miscellaneous Envelopes**

#10 Contour Flap SE-100-NNG with Gum SE-100-NNL with Latex

Standard Window Location Standard Tint - Black Ink 1/4" Double Scored Flap Size: 41/8" x 91/2"

#10 Diamond Notch SE-100-DNG with Gum SE-100-DNL with Latex

Standard Window Location Standard Tint - Black Ink 1/4" Double Scored Flap Size: 41/8" x 91/2"