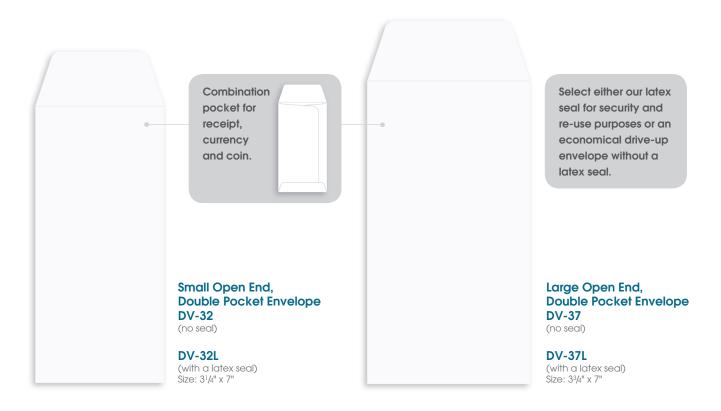

# Coin & Drive-Up Envelopes

Choose from one of these popular styles printed in one or two colors. Stock designs are available or design your own to deliver a personalized message.