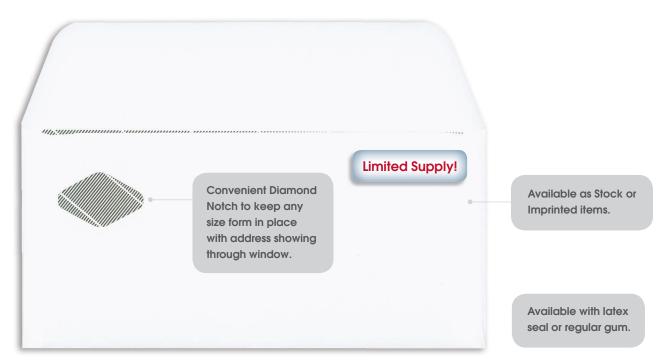

# **Miscellaneous Envelopes**

#10 Contour Flap SE-100-NNG with Gum SE-100-NNL with Latex

Standard Window Location Standard Tint - Black Ink 1/4" Double Scored Flap Size: 41/8" x 91/2"

#10 Diamond Notch SE-100-DNG with Gum SE-100-DNL with Latex

Standard Window Location Standard Tint - Black Ink 1/4" Double Scored Flap Size: 41/8" x 91/2"