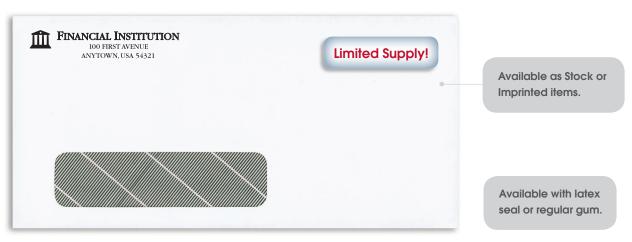

#### #9 and #10 Statement Envelopes available as Stock or Imprinted Items

#10 Window Envelope with Inside Tint #10 WLG with Gum #10 WLL with Latex

Standard Window Location FDIC Tint - Black Ink Size: 41/8" x 91/2"