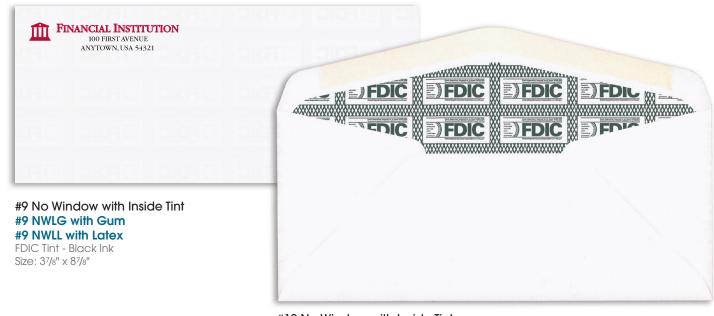

### #9 and #10 Statement and ATM Envelopes available as Stock or Imprinted Items

#10 No Window, No Inside Tint #10 NWNLG with Gum #10 NWNLL with Latex

Size: 41/8" x 91/2"

#10 No Window with Inside Tint #10 NWLG with Gum

#10 NWLL with Latex

FDIC Tint - Black Ink Size: 41/8" x 91/2"

### **Inside Tints**

- Most financial window envelopes include our stock FDIC tint in black.
- Non-window envelopes are available with or without FDIC tint in black.