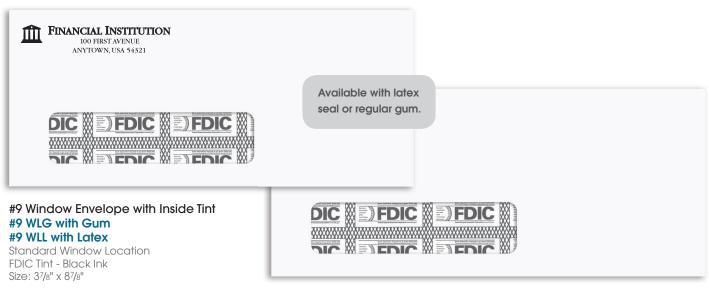

#### #9 and #10 Statement Envelopes available as Stock or Imprinted Items

#10 Window Envelope with Inside Tint #10 WLG with Gum #10 WLL with Latex

Standard Window Location FDIC Tint - Black Ink Size: 41/8" x 91/2"