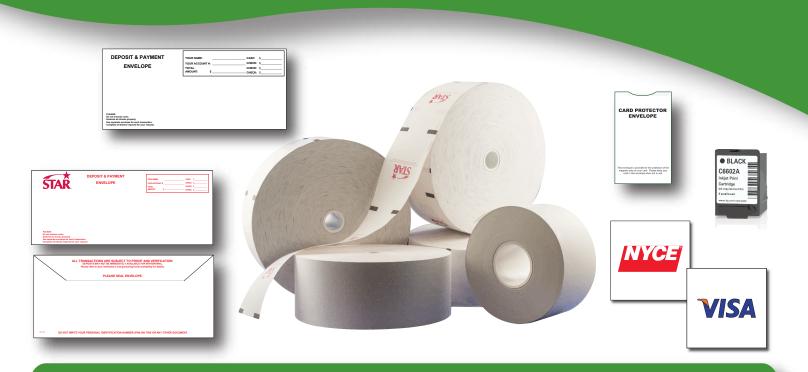

## STOCK ATM SUPPLIES

- Receipt and Journal Paper Our receipt rolls are precision cut and wound, then packed to ensure your ATM's will operate jam and hassle-free. Our complete selection is produced in the USA on OEM certified paper and free from Bisphenol A (BPA). We carry rolls for all makes and models including NCR, Diebold, Nixdorf, Hyosung, Triton, Fujitsu and more!
- Inking Supplies We sell OEM ink cartridges for ATM applications to ensure proper operation regardless of environmental conditions or frequency of use.
- Deposit/Payment Envelopes All envelopes feature 24# white wove paper and meet OEM specifications for size and design.
- Card Protector Sleeves Protect magnetic-striped cards from the damage and scratches of daily use. Made from 18 oz DuPont Tyvek®. We also offer RFID chip secure sleeves!