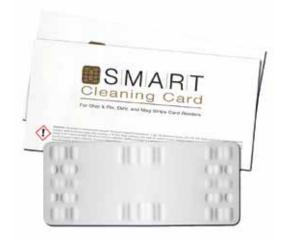

## ACT NOW! Avoid Chip Card Errors!

BFS offers the S | M | A | R | T Cleaning Card featuring Waffletechnology<sup>®</sup>.

The stronger, custom engineered material conforms to critical EMV surface areas while also reaching more of the device interior.

## The GOLD STANDARD for all Chip & Pin, EMV and Mag Stripe Card Readers!