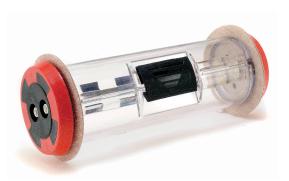

## **Side Opening Carriers**

- Standard Design
- Penkeeper Eliminate broken pens
- L-Series Designed for LeFebure systems
- Made In The USA

Side and End Opening carriers can be used with Diebold Vat III, IV, VII, VIII, XII, National, Chubb-Monotube, Meilink Sentinel III, Comco 680, Hamilton HA1000, HA16, HA21, Security, Mosler-Autobanker and More!