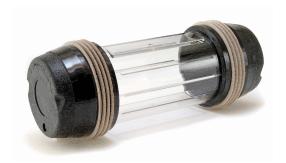

## **End Opening Carriers**

- Economy Long life with exceptional durability
- Deluxe Opaque sleeve & metal ring for optic or proximity sensor
- Double end opening
- Color code with dots
- Made In The USA

Side and End Opening carriers can be used with Diebold Vat III, IV, VII, VIII, XII, National, Chubb-Monotube, Meilink Sentinel III, Comco 680, Hamilton HA1000, HA16, HA21, Security, Mosler-Autobanker and More!