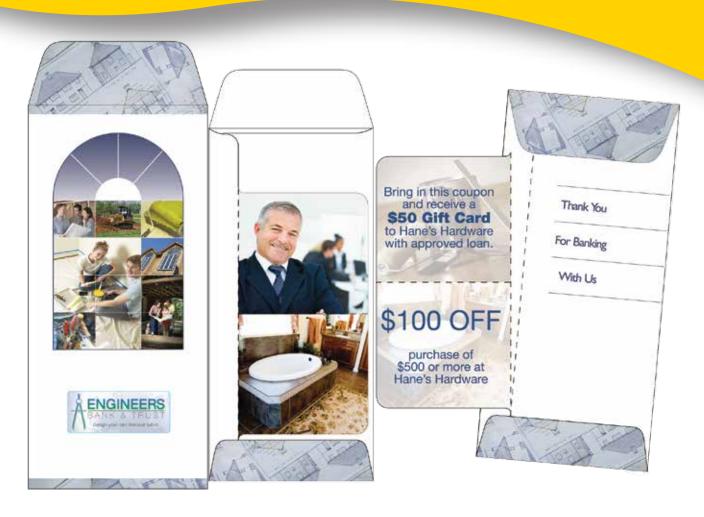

## **Coupon Envelopes**

## The Envelope has Evolved

Upgrade to the Coupon Envelope to catch your customer's attention with its call-to-action features. Use the tear-off coupon to advertise current promotions and services. The standard size is a 3-1/2" x 7-1/2" side seam with a 2-5/8" x 5-1/8" perforated coupon.

## **Multi-Functional Marketing Piece**

- Surveys
- Contests
- Personalization
- Promotions
- Coupons
- Advertisements
- Business Cards
- BRE's and more