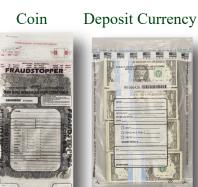

## **Plastic Security Deposit Bags**

- Federal Reserve approved construction
- High-quality tamper evident seals
- Welded seams
- Sequential numbers
- Bar codes
- Write-on areas
- Tear-off receipts
- Brands include: TruVault, Fraudstopper, Tracer, CoinSafe, CoinLock and more