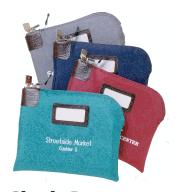

## **Cloth Bags**

- Double-stitched seams
- Durable fabrics
- Quality craftsmanship
- Made in the USA