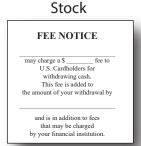

## **AVAILABILITY** OF DEPOSITS

Funds for deposit may not be available for immediate withdrawal. Please refer to your institution's rules concerning funds availability for details.

Let us help with information on Compliance Rules