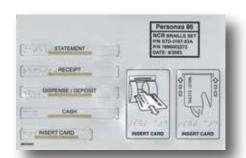

## **COMPLIANCE LABELS**

## **NETWORK LOGO AND CUSTOM**

- Signs are offered in a variety of materials and adhesives including UV finish for indoor/outdoor use
- All Braille decal sets are made from a laminate UV matte textured finish.
- Instructions for application will be included in your order
- Ouick turnaround
- Turn 5 or more labels into a custom panel and save
- Add on our convenient prep kit designed to properly adhere your new label