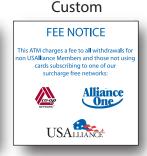

## **NETWORK LOGO AND CUSTOM**

- Signs are offered in a variety of materials and adhesives including UV finish for indoor/outdoor use
- All Braille decal sets are made from a laminate UV matte textured finish.
- Instructions for application will be included in your order
- Ouick turnaround
- Turn 5 or more labels into a custom panel and save
- Add on our convenient prep kit designed to properly adhere your new label